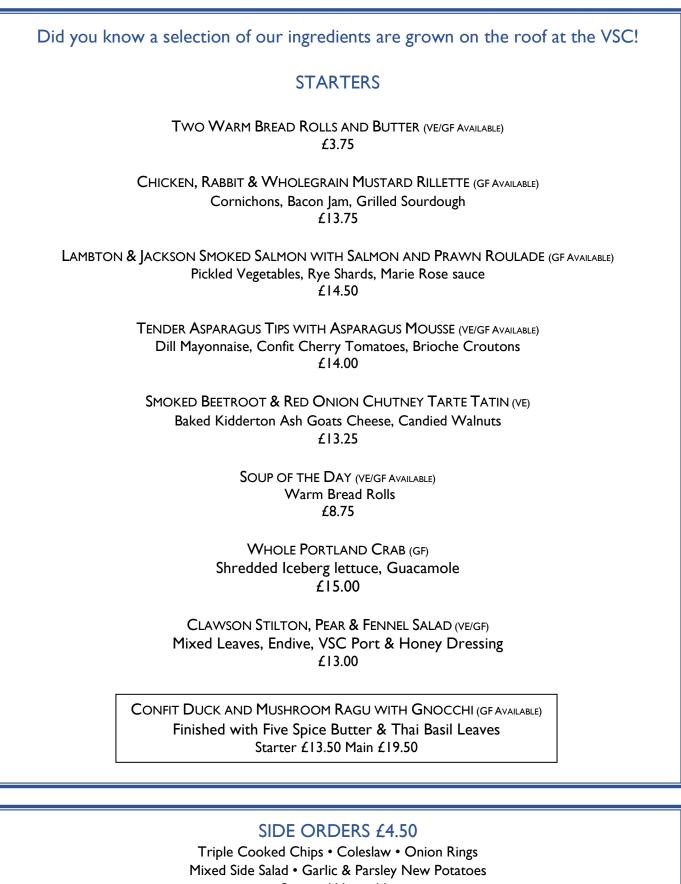

Seasonal Vegetables

A discretionary 12.5% service charge will be added to your final bill. Please let your server know if you have any dietary requirements or allergies.



## MONDAY - FRIDAY DAILY CLUB DISH £18.50

## MAIN COURSES

THE GRILL 21-DAY AGED BEEF STEAK (GF) 80z Premium Rib Eye Served with Portobello Mushroom with Chopped Tomato, Spinach and Red Leicester, Rocket, Triple Cooked Chips Please Choose From: Peppercorn Sauce or Garlic Butter £30.00

BEER BATTERED HADDOCK FILLET (GF AVAILABLE) Triple Cooked Chips, Garden Peas, Fresh Lemon & Tartare Sauce  $\pounds$ 19.50

SLOW COOKED LAMB TAGINE WITH ALMOND FLAKES (GF AVAILABLE) Giant Cous Cous with Med Vegetables, Tzatziki, Tahini Sauce, Poppadom £23.00

BBQ PORK BELLY (GF) Sweet Potato Mash, Braised Baby Gem, Radish & Granny Smi